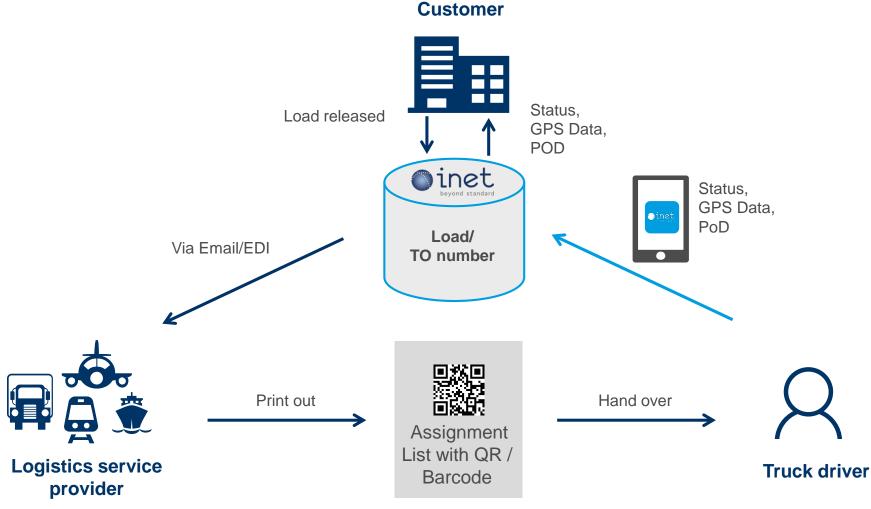

## Track & Trace solution via Messenger Apps

Overview of process with Messenger Apps

© inet-logistics GmbH

## Track & Trace solution via Messenger Apps