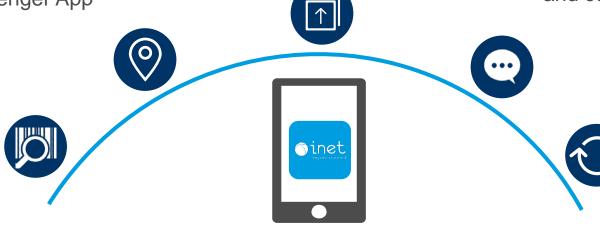

## Track & Trace solution via Messenger Apps

#### Key features

#### **GPS Data Upload**

GPS data will automatically be uploaded to the server via a Messenger App

#### **Picture Upload**

Driver can take picture of signed PoD and/or damaged goods, then upload to a Messenger App 
 Internet of the sector
 ▲

#### Message Exchange

Messenger Apps enable real-time communication between driver and customer

#### **QR / Barcode Scan**

Driver scans the barcode using a Messenger App in order to receive shipment information in real time

# One-click Status

#### Update

Driver can update the status within Messenger Apps