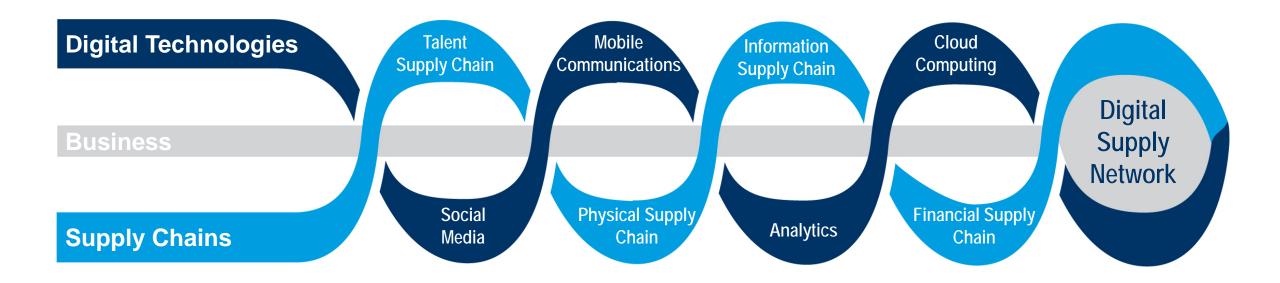

## The Digital Supply Network

Digitalization is helping to combine traditionally distinct supply chain elements into seamless digital supply network