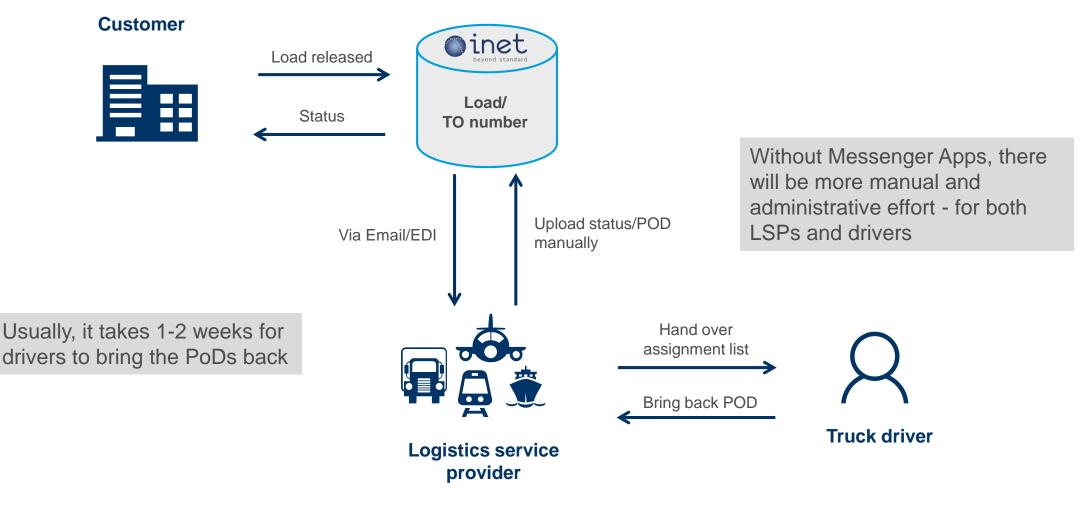

m</u> T. +43 664 243 02 19

#### Digitalization of Supply Networks





inet-logistics – a leading provider of global Cloud TMS

**1999** Foundation of inet-logistics

130+ Customers worldwide

**150 TMS Experts** in Austria, Germany, Switzerland, Thailand, China and US Q 55,000 Users

78,000,000

Countries Internationally operating software company Orders processed per year

# **Our Solutions**



We support you with a customized and flexible solution



Transportation Management

Container Management

Mobile Solutions

Transportation Analytics

### **Customers (Excerpt)**



## The Digital Supply Network



Digitalization is helping to combine traditionally distinct supply chain elements into seamless digital supply network





#### Overview of current process (without Messenger Apps)



## Track & Trace solution via Messenger Apps



Overview of process with Messenger Apps



© inet-logistics GmbH

## Track & Trace solution via Messenger Apps



#### Key features



#### **GPS Data Upload**

GPS data will automatically be uploaded to the server via a Messenger App



#### **Picture Upload**

Driver can take picture of signed PoD and/or damaged goods, then upload to a Messenger App 
 Internet of the sector
 ▲

#### Message Exchange

Messenger Apps enable real-time communication between driver and customer



#### **QR / Barcode Scan**

Driver scans the barcode using a Messenger App in order to receive shipment information in real time



# One-click Status

#### Update

Driver can update the status within Messenger Apps











#### **Creating a collaborative world**