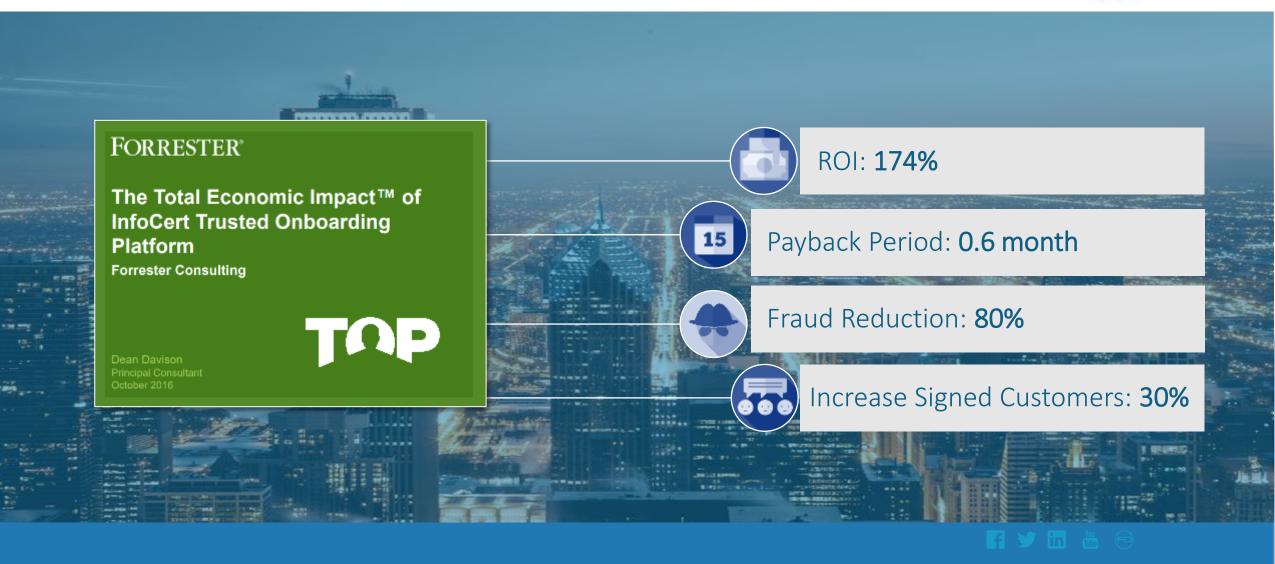

#### FORRESTER®

The Total Economic Impact<sup>™</sup> of InfoCert Trusted Onboarding Platform Forrester Consulting

15

Dean Davison Principal Consultant October 2016 Return on Investment: 174%
Payback period: 0.6 months
Fraud reduction rate: 80%
Increase signed customers: 30%