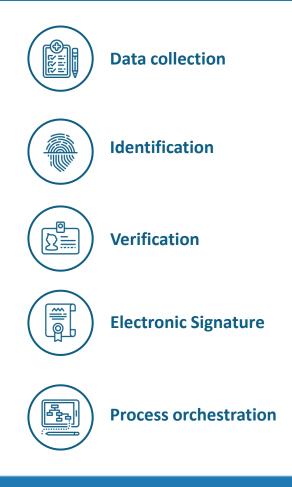

Trust Onboarding Platform<sup>™</sup> (TOP) is InfoCert's patented solution for customer identification and digital subscription of contracts.

TOP is a modular platform, comprising building blocks ready to be configured according to customer's requirements.

TOP is a modular platform, comprising building blocks ready to be configured according to customer's requirements.

#### **IDENTITY PROOFING & CORROBORATION**