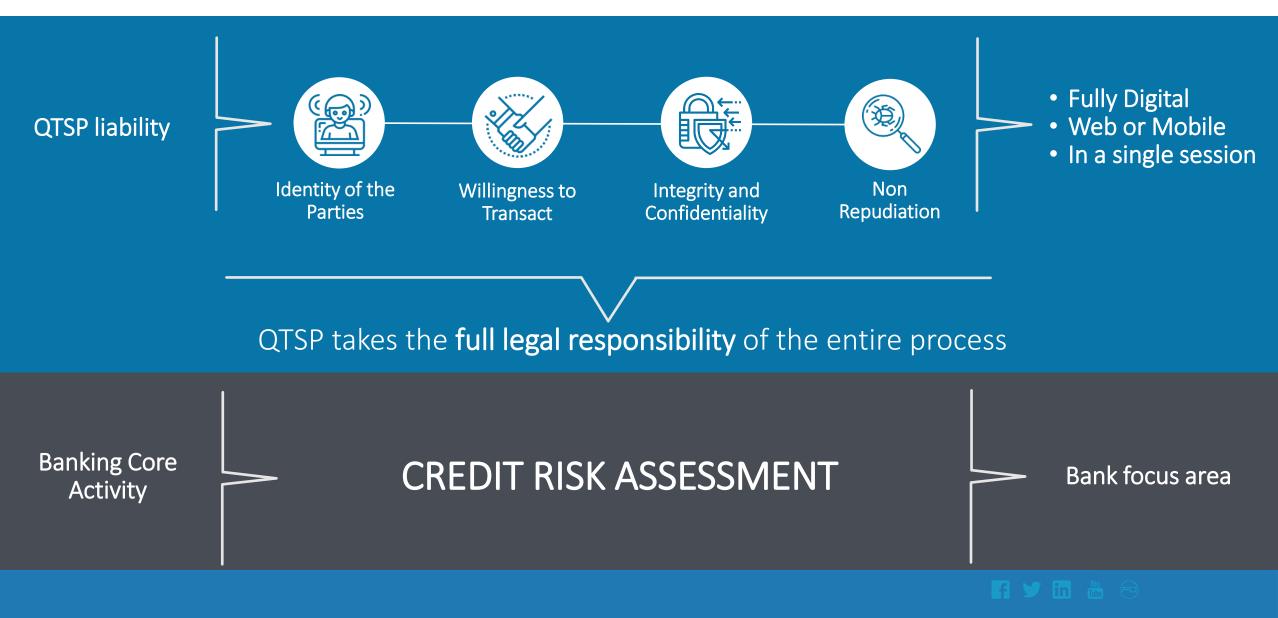

#### CONTINUOUS NEXT OF DIGITAL IDENTITY IN FINANCIAL SERVICES

InfoCert

Onboarding is a process that requires identifying customers and verifying their identity with high level of security and low level of risk 5 elements need particular attention