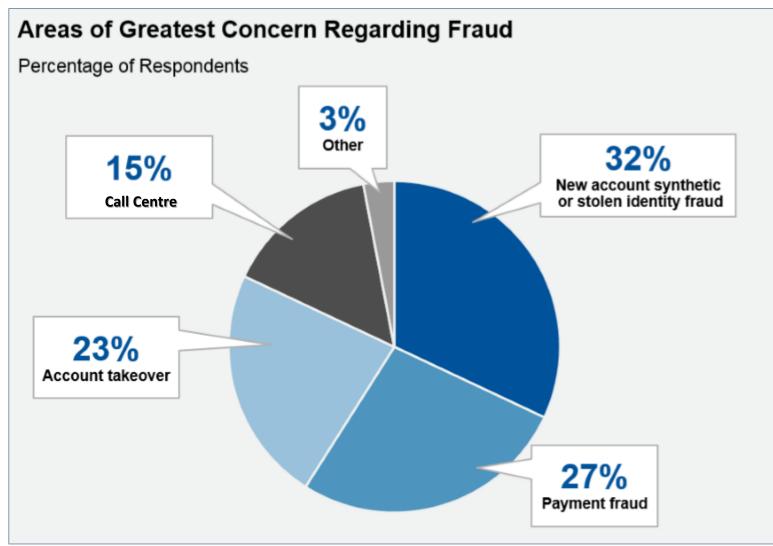

#### AREA OF GREATEST CONCERN RELATED TO FRAUD PREVENTION

The identity of new customers cannot be absolutely verified ("proven"), but high confidence in identity is crucial to protect customers and revenue.

The number of inquiries related to identity proofing has increased by more than 300% in 2017 versus the same period in 2016.

Source: Gartner – IAM Event 2019 – Keynote the future of identity and access