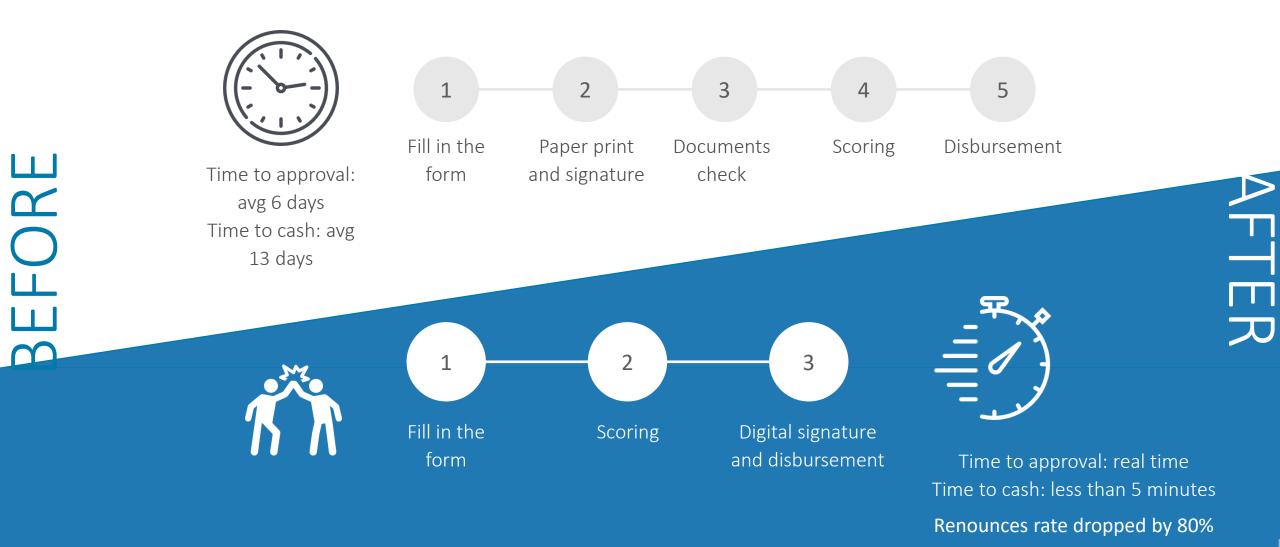

ation ex ante/ex post







TOP can enroll different types of certificates in terms of trust level, lifetime, and scope, with different UX (authentication) depending on the requirements of the target process



 $\checkmark$ 

 $\checkmark$ 



#### Authentication

- ✓ OTP text message
- ✓ OTP-Free (Fingerprint, OTP Silent, OTP Software)
- ✓ Out-of-band



InfoCe

TINEXTA GROUP



## OUR DIGITAL TRUST, YOUR BUSINESS VALUE

# ONBOARDING: CONCRETE USE CASES

🖪 🎔 🛅 🛗 💬

Info Cert



- FINTECH's are strongly changing the lending market landscape.
- Banks need to disrupt their business processes before someone else does it.
- **Trust Services** are the key enabler to:
- Improve Customer Experience
- Streamline the approval process
- Ensure the highest level of Trust
- Reach new markets















#### FORRESTER®

The Total Economic Impact<sup>™</sup> of InfoCert Trusted Onboarding Platform Forrester Consulting

15

Dean Davison Principal Consultant October 2016 Return on Investment: 174%
Payback period: 0.6 months
Fraud reduction rate: 80%
Increase signed customers: 30%



InfoCert TINEXTA GROUP











#### Use cases: the process







# Thank you!

Fabrizia Banti Digital Consultant fabrizia.banti@infocert.it

www.infocert.digital