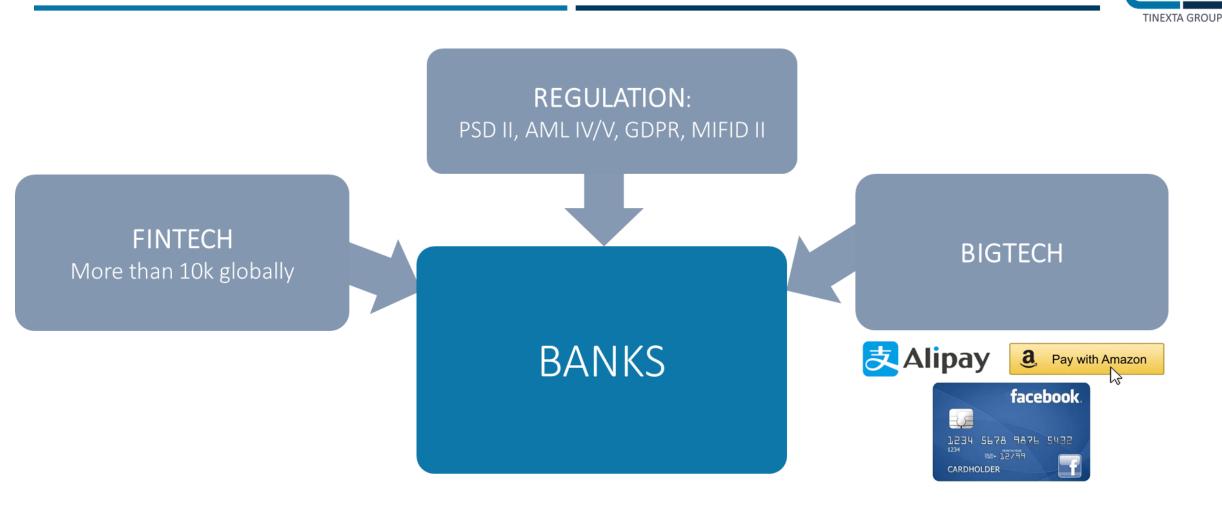

# A New Trend: DIGITAL IDENTITY AS A VALUE DRIVER IN FINANCIAL SERVICES

Info Cert

InfoCert

#### CHALLENGES SNAPSHOT IN FINANCIAL SECTOR

Banks must leverage the most important asset they have: CUSTOMER'S IDENTITY. Digital Trust is the key to manage it with innovative and secure solutions.

InfoCe