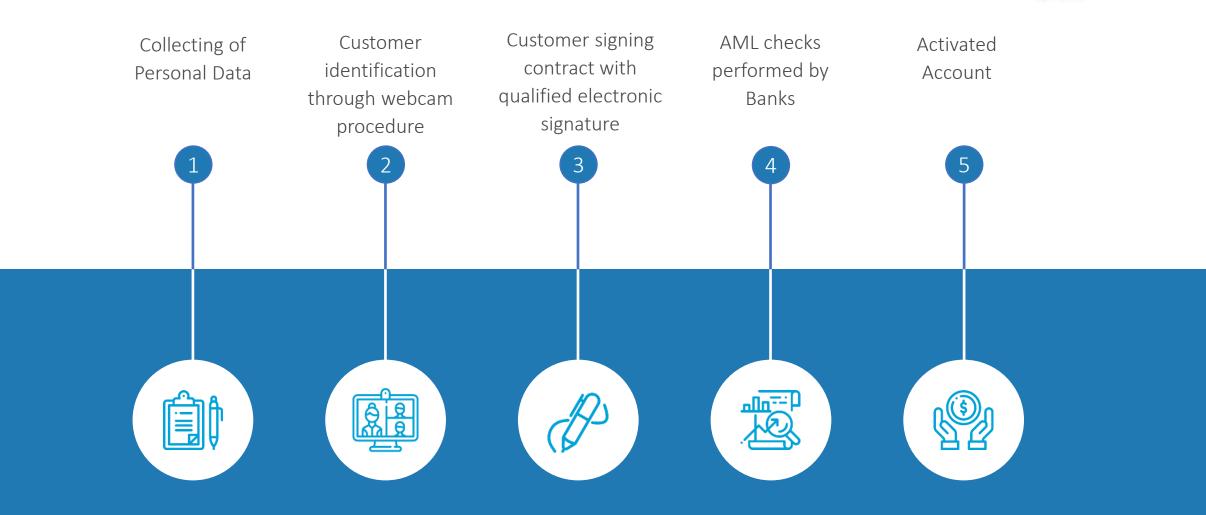

#### CONTINUOUS NEXT OF DIGITAL IDENTITY IN FINANCIAL SERVICES

InfoCert

Onboarding is a process that requires identifying customers and verifying their identity with high level of security and low level of risk 5 elements need particular attention

Trust Onboarding Platform<sup>™</sup> (TOP) is InfoCert's patented solution for customer identification and digital subscription of contracts.

TOP is a modular platform, comprising building blocks ready to be configured according to customer's requirements.