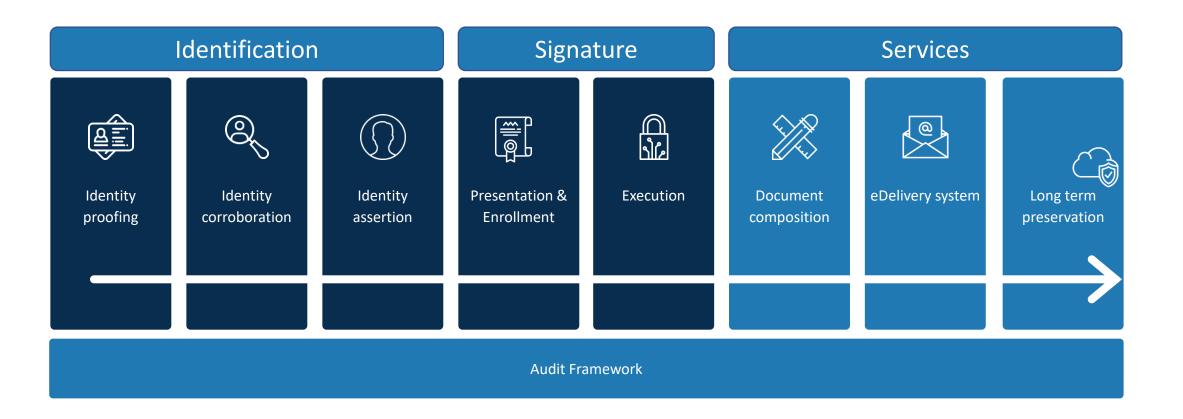

#### CONTINUOUS NEXT OF DIGITAL IDENTITY IN FINANCIAL SERVICES

InfoCert

Onboarding is a process that requires identifying customers and verifying their identity with high level of security and low level of risk 5 elements need particular attention

Trust Onboarding Platform<sup>™</sup> (TOP) is InfoCert's patented solution for customer identification and digital subscription of contracts.

TOP is a modular platform, comprising building blocks ready to be configured according to customer's requirements.

TOP is a modular platform, comprising building blocks ready to be configured according to customer's requirements.

#### **IDENTITY PROOFING & CORROBORATION**

#### **Identity document recognition**

A mixed set of technologies allow identity documents recognition and user liveness verification

#### **Identity document validation**

Identity validation module performs an automatic and real-time verification of the validity of the identification document provided by the user and can query third party databases for additional checks and data collection

#### Multiple identity assertion modules to fit different business workflows Identification ex ante/ex post

TOP can enroll different types of certificates in terms of trust level, lifetime, and scope, with different UX (authentication) depending on the requirements of the target process

#### Authentication

- ✓ OTP text message
- ✓ OTP-Free (Fingerprint, OTP Silent, OTP Software)
- ✓ Out-of-band

InfoCe

TINEXTA GROUP