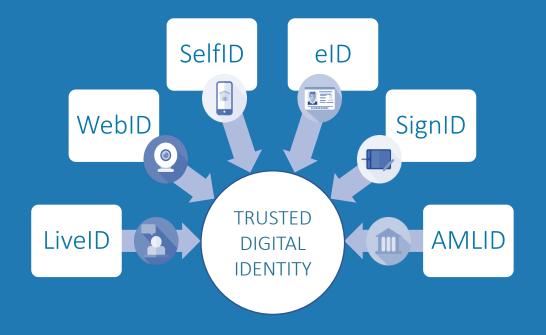

#### Multiple identity assertion modules to fit different business workflows Identification ex ante/ex post

TOP can enroll different types of certificates in terms of trust level, lifetime, and scope, with different UX (authentication) depending on the requirements of the target process