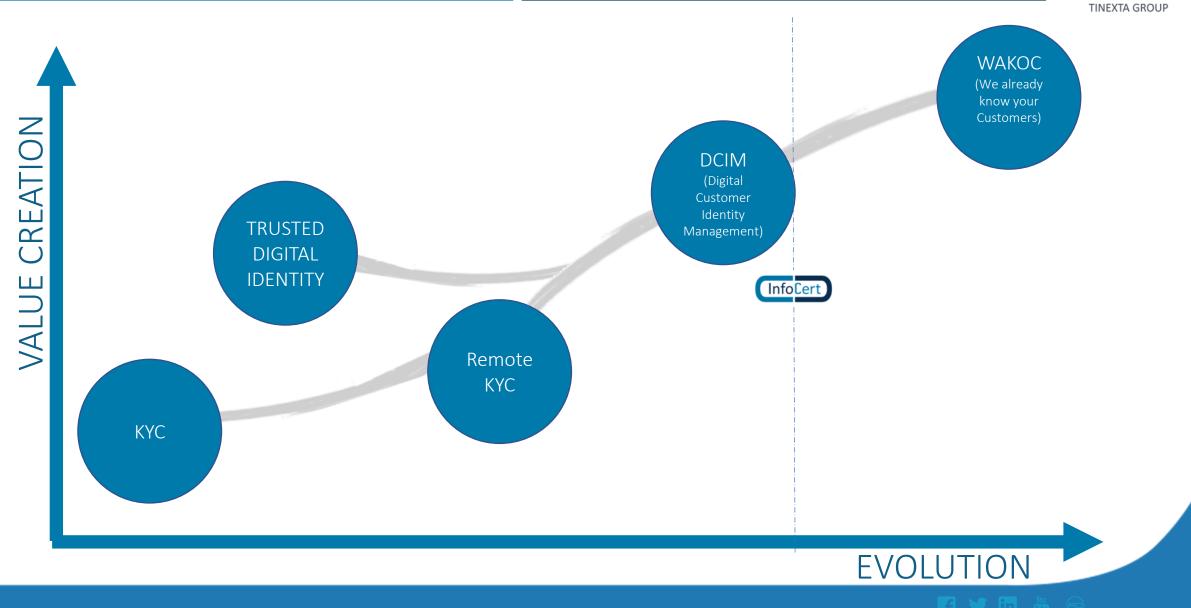

# A New Trend: DIGITAL IDENTITY AS A VALUE DRIVER IN FINANCIAL SERVICES

Info Cert

InfoCert

#### CONTINUOUS NEXT OF DIGITAL IDENTITY IN FINANCIAL SERVICES

InfoCert

Onboarding is a process that requires identifying customers and verifying their identity with high level of security and low level of risk 5 elements need particular attention