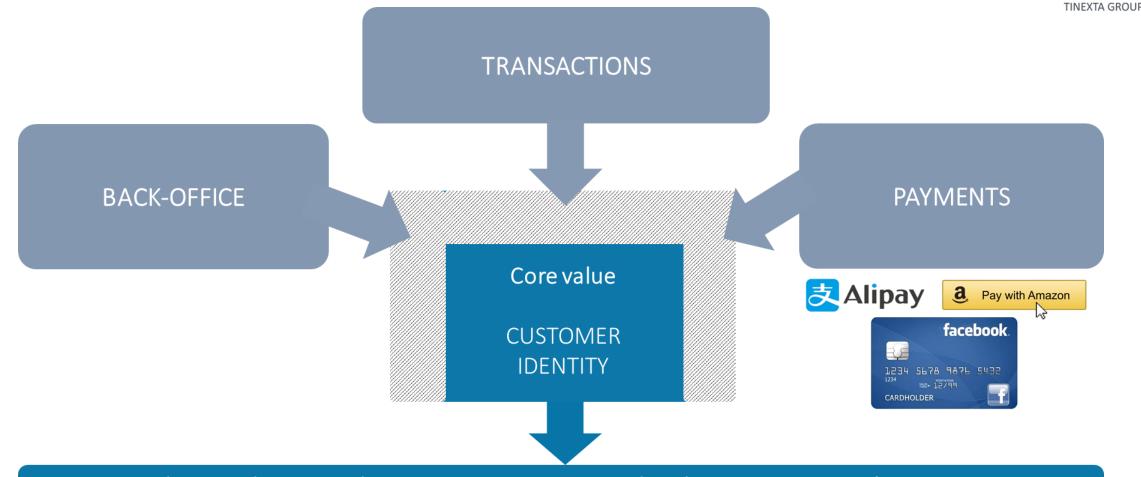

#### CHALLENGES SNAPSHOT IN FINANCIAL SECTOR

Banks must leverage the most important asset they have: CUSTOMER'S IDENTITY. Digital Trust is the key to manage it with innovative and secure solutions.

InfoCe

#### CONTINUOUS NEXT OF DIGITAL IDENTITY IN FINANCIAL SERVICES

InfoCert

Onboarding is a process that requires identifying customers and verifying their identity with high level of security and low level of risk 5 elements need particular attention