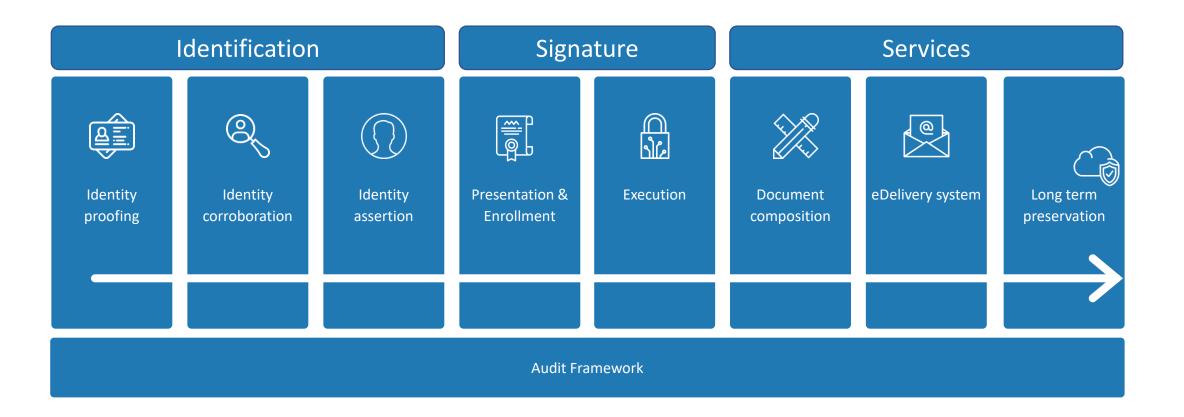

Trust Onboarding Platform<sup>™</sup> (TOP) is InfoCert's patented solution for customer identification and digital subscription of contracts.

TOP is a modular platform, comprising building blocks ready to be configured according to customer's requirements.

TOP is a modular platform, comprising building blocks ready to be configured according to customer's requirements.

#### **IDENTITY PROOFING & CORROBORATION**

#### Multiple identity assertion modules to fit different business workflows Identification ex ante/ex post

TOP can enroll different types of certificates in terms of trust level, lifetime, and scope, with different UX (authentication) depending on the requirements of the target process