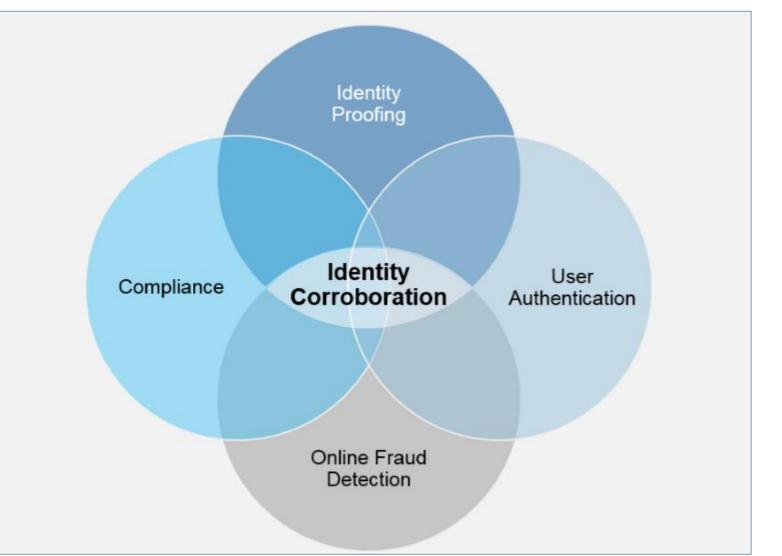

**A y 🖬 🛗** 💬

CONVERGENCE OF TECHNOLOGIES & ACTIVITIES ON IDENTITY CORROBORATION

The need to corroborate the identity of customers, users, citizens, partners and employees through remote interactions continues to grow.

InfoCer

TINEXTA GROUP

At the same time, traditional methods of corroborating identity have been nullified due to continued breaches of personal data.

Source: Gartner – IAM Event 2019 – Keynote the future of identity and access

InfoCert TINEXTA GROUP

| By 2022, digital businesses with great customer experience during identity corroboration will earn 20% more revenue than comparable businesses with poor customer experience |