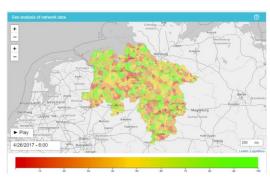

#### **Digital energy consultant**

(automated metering analses)

#### Der Digitale Energieberater

www.digitalerenergieberater.de

Al-based energy management for industry & municipalities